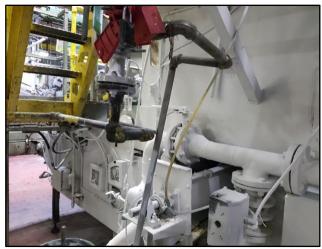

## Bottle Washer - Brewery Energy Retention and Personnel Protection

Client Name and Location: Brewery in Nova Scotia

Date of Application: Jan. 2017

**Applicator:** Cornerstone

Coating Used: Mascoat Industrial-DTI

**Application:** Bottle Washer

**Reason for Application:** Energy/Heat Loss Savings & Personnel Protection

Thickness Applied: 60-80

Time to Complete: 3-4 Days

**ROI Estimate (as determined by TAQ): 2.5 years** 