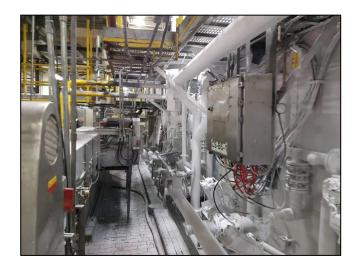

## Bottle Washer - Brewery Energy Retention and Personnel Protection

Client Name and Location: Brewery in Nova Scotia

Date of Application: Jan. 2017

**Applicator:** Cornerstone

Coating Used: Mascoat Industrial-DTI

**Application:** Bottle Washer

**Reason for Application:** Energy/Heat Loss Savings & Personnel Protection

Thickness Applied: 60-80

Time to Complete: 3-4 Days

**ROI Estimate (as determined by TAQ): 2.5 years** 