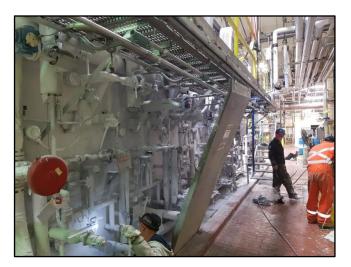

## Bottle Washer - Brewery Energy Retention and Personnel Protection

Client Name and Location: Brewery in Nova Scotia

Date of Application: Jan. 2017

**Applicator:** Cornerstone

Coating Used: Mascoat Industrial-DTI

**Application:** Bottle Washer

**Reason for Application:** Energy/Heat Loss Savings & Personnel Protection

Thickness Applied: 60-80

Time to Complete: 3-4 Days

**ROI Estimate (as determined by TAQ): 2.5 years** 